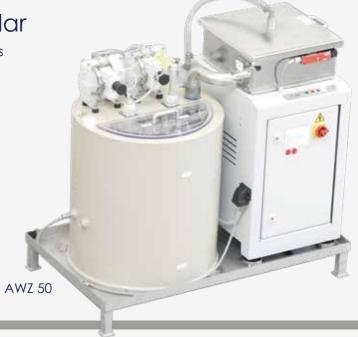

### Centrifuges compact and modular

for continuous separation of finest solid particles from liquids

compact cleaning and supply system with centrifuge and container

- construction depending on process medium in steel/stainless steel/aluminium
- with integrated tanks for dirt and process liquid (50/200 I)
- sight glass for level monitoring
- electro-mechanical lid lock
- prepared for connection to pump
- accessible from underneath

|                          | Technical Data:                    |                          |                           |                         |                   |                                    |                                 |                                 |
|--------------------------|------------------------------------|--------------------------|---------------------------|-------------------------|-------------------|------------------------------------|---------------------------------|---------------------------------|
|                          |                                    | Capacity<br>max. [I/min] | Rotor<br>speed<br>[min-1] | Drive<br>power<br>[kVA] | Voltage<br>[V/Hz] | Dirt/Clean<br>container<br>[Liter] | Dimensions<br>W x D x H<br>[mm] | Solid<br>amount<br>max.<br>[kg] |
| Cascade                  | Cascade<br>Stainless steel<br>50 L | 0,5                      | -                         | -                       | -                 |                                    | 500 x 350 x 600                 | 5                               |
|                          | Cascade<br>Plastic<br>100 L        | 0,5                      | -                         | -                       | -                 |                                    | 300 x 660 x 565                 | 12                              |
|                          | Cascade<br>Plastic<br>200 L        | 0,5                      | -                         | -                       | -                 |                                    | 990 x 660 x 565                 | 15                              |
| Centrifuges              | AWZ 50                             | 15                       | 2660                      | 1,5                     | 400 / 50          | 50/200                             | 1300 x 770 x 1065               | 6                               |
|                          | AWZ 100                            | 15                       | 2900                      | 4                       | 400 / 50          | 250/250                            | 1900 x 1100 x 1150              | 12                              |
|                          | MR 56                              | 15                       | 4250                      | 1,5                     | 400 / 50          | 70/70                              | 1660 x 1100 x 1850              | 6                               |
|                          |                                    |                          |                           |                         |                   | 250/250                            | 2580 x 1350 x 1775              |                                 |
|                          | MR 120                             | 25                       | 3000                      | 4,0                     | 400 / 50          | 250/250                            | 2600 x 1500 x 1860              | - 10                            |
|                          |                                    |                          |                           |                         |                   | 500/500                            | 2600 x 1500 x 1840              |                                 |
| Automatic<br>Centrifuges | P 100                              | 30                       | 4250                      | 2,6                     | 400 / 50          | 250/250                            | - 2810 x 1910 x 2355            | 6                               |
|                          |                                    |                          |                           |                         |                   | 500/500                            |                                 |                                 |