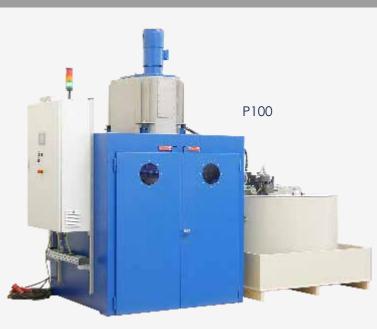

### Centrifuges automated

for continuous separation of finest solid particles from liquids

- high throughput and purification performance
- automated sludge discharge
- external supply pump
- temperature resistance
- user friendly SPS-control
- steel/stainless steel/aluminium base frame depending on the process fluid and temperature
- vibration control, standstill and lid monitoring
- PTC thermistor as overload protection
- signal indication of the operating state

|                          | Technical Data:                    |                          |                           |                         |                   |                                    |                                 |                                 |
|--------------------------|------------------------------------|--------------------------|---------------------------|-------------------------|-------------------|------------------------------------|---------------------------------|---------------------------------|
|                          |                                    | Capacity<br>max. [I/min] | Rotor<br>speed<br>[min-1] | Drive<br>power<br>[kVA] | Voltage<br>[V/Hz] | Dirt/Clean<br>container<br>[Liter] | Dimensions<br>W x D x H<br>[mm] | Solid<br>amount<br>max.<br>[kg] |
| Cascade                  | Cascade<br>Stainless steel<br>50 L | 0,5                      | -                         | -                       | -                 |                                    | 500 x 350 x 600                 | 5                               |
|                          | Cascade<br>Plastic<br>100 L        | 0,5                      | -                         | -                       | -                 |                                    | 300 x 660 x 565                 | 12                              |
|                          | Cascade<br>Plastic<br>200 L        | 0,5                      | -                         | -                       | -                 |                                    | 990 x 660 x 565                 | 15                              |
| Centrifuges              | AWZ 50                             | 15                       | 2660                      | 1,5                     | 400 / 50          | 50/200                             | 1300 x 770 x 1065               | 6                               |
|                          | AWZ 100                            | 15                       | 2900                      | 4                       | 400 / 50          | 250/250                            | 1900 x 1100 x 1150              | 12                              |
|                          | MR 56                              | 15                       | 4250                      | 1,5                     | 400 / 50          | 70/70                              | 1660 x 1100 x 1850              | 6                               |
|                          |                                    |                          |                           |                         |                   | 250/250                            | 2580 x 1350 x 1775              |                                 |
|                          | MR 120                             | 25                       | 3000                      | 4,0                     | 400 / 50          | 250/250                            | 2600 x 1500 x 1860              | - 10                            |
|                          |                                    |                          |                           |                         |                   | 500/500                            | 2600 x 1500 x 1840              |                                 |
| Automatic<br>Centrifuges | P 100                              | 30                       | 4250                      | 2,6                     | 400 / 50          | 250/250                            | - 2810 x 1910 x 2355            | 6                               |
|                          |                                    |                          |                           |                         |                   | 500/500                            |                                 |                                 |