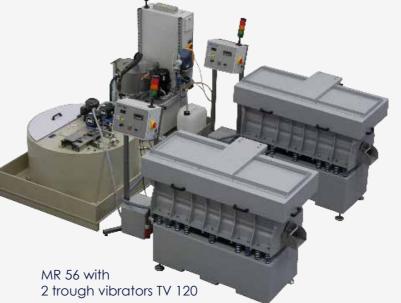

#### Modular cleaning and supply systems

- with integrated chambers for waste water and process liquid (Sizes from 70 I to 500 I)
- optional additional dosing of fresh water and compound
- cooling of the process liquid with agitator in the clean tank optional
- vibration control, standstill and lid monitoring
- PTC thermistor as overload protection
- signal indication of operating state
- design depending on process medium in steel/stainless steel/aluminium
- agitator in dirt tank

|                          | Technical Data:                    |                          |                           |                         |                   |                                    |                                 |                                 |
|--------------------------|------------------------------------|--------------------------|---------------------------|-------------------------|-------------------|------------------------------------|---------------------------------|---------------------------------|
|                          |                                    | Capacity<br>max. [I/min] | Rotor<br>speed<br>[min-1] | Drive<br>power<br>[kVA] | Voltage<br>[V/Hz] | Dirt/Clean<br>container<br>[Liter] | Dimensions<br>W x D x H<br>[mm] | Solid<br>amount<br>max.<br>[kg] |
| Cascade                  | Cascade<br>Stainless steel<br>50 L | 0,5                      | -                         | -                       | -                 |                                    | 500 x 350 x 600                 | 5                               |
|                          | Cascade<br>Plastic<br>100 L        | 0,5                      | -                         | -                       | -                 |                                    | 300 x 660 x 565                 | 12                              |
|                          | Cascade<br>Plastic<br>200 L        | 0,5                      | -                         | -                       | -                 |                                    | 990 x 660 x 565                 | 15                              |
| Centrifuges              | AWZ 50                             | 15                       | 2660                      | 1,5                     | 400 / 50          | 50/200                             | 1300 x 770 x 1065               | 6                               |
|                          | AWZ 100                            | 15                       | 2900                      | 4                       | 400 / 50          | 250/250                            | 1900 x 1100 x 1150              | 12                              |
|                          | MR 56                              | 15                       | 4250                      | 1,5                     | 400 / 50          | 70/70                              | 1660 x 1100 x 1850              | 6                               |
|                          |                                    |                          |                           |                         |                   | 250/250                            | 2580 x 1350 x 1775              |                                 |
|                          | MR 120                             | 25                       | 3000                      | 4,0                     | 400 / 50          | 250/250                            | 2600 x 1500 x 1860              | - 10                            |
|                          |                                    |                          |                           |                         |                   | 500/500                            | 2600 x 1500 x 1840              |                                 |
| Automatic<br>Centrifuges | P 100                              | 30                       | 4250                      | 2,6                     | 400 / 50          | 250/250                            | - 2810 x 1910 x 2355            | 6                               |
|                          |                                    |                          |                           |                         |                   | 500/500                            |                                 |                                 |